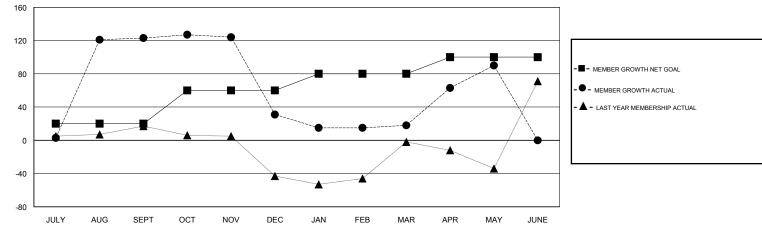

## JAYESH THAKKAR GMT:

| GMT: JAYESH THAKKAR |               |           | LOCATION INDIA |                                  |                           |                         | GMT CA                                             |  |
|---------------------|---------------|-----------|----------------|----------------------------------|---------------------------|-------------------------|----------------------------------------------------|--|
|                     | Club          | S         |                | Members<br>RESULTS FOR 2018-2019 |                           |                         |                                                    |  |
|                     | RESULTS FOR   | 2018-2019 |                |                                  |                           |                         |                                                    |  |
| QUARTER             | NEW CLUB GOAL | NEW CLUBS | DROPPED CLUBS  | QUARTER                          | MEMBER GROWTH NET<br>GOAL | MEMBER GROWTH<br>ACTUAL | DROPPED<br>MEMBERS ACTUAL<br>(including transfers) |  |
| JULY/AUG/SEPT       | 1             | 6         | 1              | JULY/AUG/SEPT                    | 20                        | 154                     | 25                                                 |  |
| OCT/NOV/DEC         | 2             | 0         | 2              | OCT/NOV/DEC                      | 40                        | 8                       | 99                                                 |  |
| JAN/FEB/MAR         | 1             | 0         | 1              | JAN/FEB/MAR                      | 20                        | 10                      | 21                                                 |  |
| APR/MAY/JUNE        | 1             | 2         | 0              | APR/MAY/JUNE                     | 20                        | 103                     | 31                                                 |  |