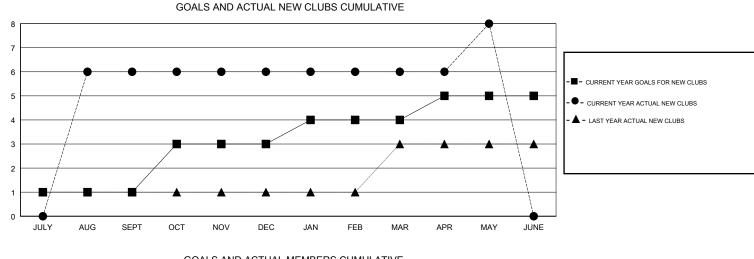

## JAYESH THAKKAR GMT:

| GMT: JAYESH THAKKAR |               |           | LOCATION INDIA |                                  |                           |                         | GMT CA                                             |  |
|---------------------|---------------|-----------|----------------|----------------------------------|---------------------------|-------------------------|----------------------------------------------------|--|
|                     | Club          | S         |                | Members<br>RESULTS FOR 2018-2019 |                           |                         |                                                    |  |
|                     | RESULTS FOR   | 2018-2019 |                |                                  |                           |                         |                                                    |  |
| QUARTER             | NEW CLUB GOAL | NEW CLUBS | DROPPED CLUBS  | QUARTER                          | MEMBER GROWTH NET<br>GOAL | MEMBER GROWTH<br>ACTUAL | DROPPED<br>MEMBERS ACTUAL<br>(including transfers) |  |
| JULY/AUG/SEPT       | 1             | 6         | 1              | JULY/AUG/SEPT                    | 20                        | 154                     | 25                                                 |  |
| OCT/NOV/DEC         | 2             | 0         | 2              | OCT/NOV/DEC                      | 40                        | 8                       | 99                                                 |  |
| JAN/FEB/MAR         | 1             | 0         | 1              | JAN/FEB/MAR                      | 20                        | 10                      | 21                                                 |  |
| APR/MAY/JUNE        | 1             | 2         | 0              | APR/MAY/JUNE                     | 20                        | 103                     | 31                                                 |  |